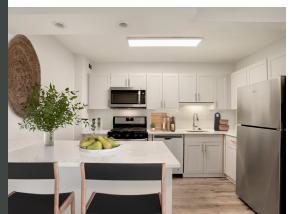

# **APARTMENT FEATURES:**

- Newly Renovated, Spacious Floorplans
- Studios, One- & Two- Bedrooms Available
- Open Layouts with Breakfast Bar
- Kitchens with New Cabinetry and Subway Tile Backsplash
- Quartz Countertops and Subway Tile Backsplash
- Stainless Steel Appliances

- Upgraded Interiors with Designer Finishes
- Resilient, Vinyl Plank Flooring
- Washers & Dryers \*
- Walk-in Closets \*
- Ceiling Fans in Living Areas \*

\*Only available in select units