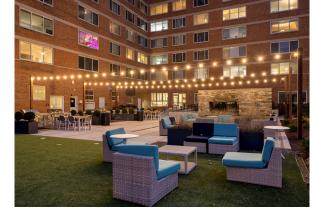

# **COMMUNITY AMENITIES:**

- Outdoor-Resort Style Pool and Sundeck
- Resident Clubroom and Lounge
- State-of-the-Art Fitness Center
- Cycle and Yoga Studio with Fitness-On-Demand
- Private Dog Park
- Expansive Rooftop Deck with Sweeping Views of DC
- Grilling Terrace with Fire Pit