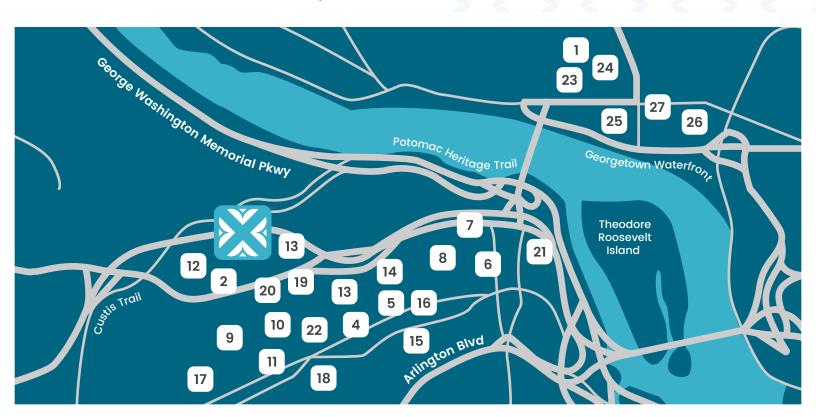

## WHAT'S AROUND

- 1 Georgetown
- 2 Access to Custis Trail
- 3 Mom's Organic Grocery
- 4 Whole Foods Grocery Store
- 5 Trader Joes Grocery Store
- 6 Target
- 7 CVS Pharmacy
- 8 Walgreens
- 9 Apple Store
- 10 Crate & Barrel
- 11 Sephora

## **OUR LOCAL FAVORITES**

- 12 Italian Store
- 13 For Five Roaster Coffee House
- 14 Courthaus Social American Cuisine
- 15 Ragtime Bar and Grill
- 16 TNR Cafe Asian Cuisine
- 17 Rocklands BBQ

#### **GETTING AROUND**

- 18 Courthouse Metro Station
- 19 Art 55 Bus
- 20 Capital Bike Share
- 21 Rosslyn Metro Station
- 22 Clarendon Metro Station

## JUST ACROSS THE POTOMAC

- 23 Georgetown Cupcakes
- 24 Falafel Inc.
- 25 Georgetown Waterfront
- 26 Baked & Wired
- 27 Pinstripes